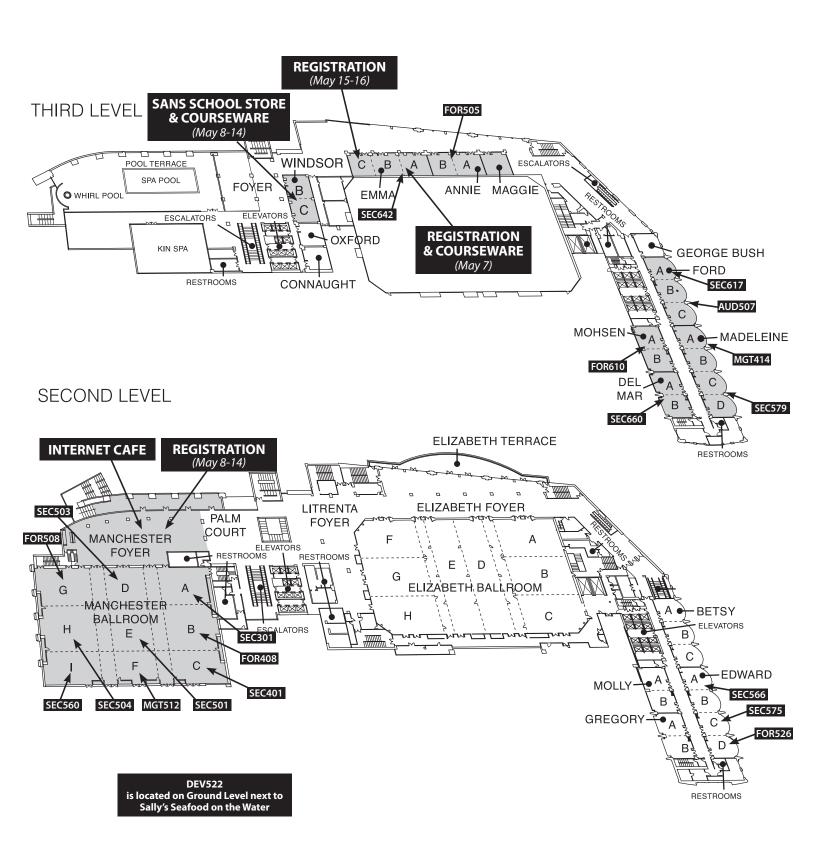

## **Registration Information**

Location: Emma AB

| Tuesday, May 7 (Short Courses Only) 8:00am - 9:00am   |  |  |
|-------------------------------------------------------|--|--|
| Location: Manchester Foyer                            |  |  |
| Wednesday, May 8 (Short Courses Only) 8:00am - 9:00am |  |  |
| Wednesday, May 8 (Popcorn Reception) 5:00pm - 7:00pm  |  |  |
| Thursday, May 9                                       |  |  |
| Friday, May 10 - Tuesday, May 14 8:00am - 5:30pm      |  |  |
| Location: Emma C                                      |  |  |

### Courseware Pick-up Information

Wednesday, May 15 - Thursday, May 16. . . . . . . . . . 8:00am - 9:00am

Location: Emma AB

| Tuesday, May 7 (Short Courses Only)                            |
|----------------------------------------------------------------|
| Location: Windsor BC                                           |
| Wednesday, May 8 (Short Courses Only) 8:00am - 9:00am          |
| Wednesday, May 8 (Popcorn Reception) 5:00pm - 7:00pm           |
| Thursday, May 9                                                |
| Friday, May 10 - Monday, May 13 10:30am-1:30pm / 3:00pm-6:00pm |
| Tuesday, May 14                                                |

#### **SANS School Store Information**

Location: Windsor BC

| Friday, May 10   | 10:30am-1:30pm & 3:00pm-6:00pm |
|------------------|--------------------------------|
| Saturday, May 11 | 10:30am-1:30pm & 3:00pm-6:00pm |
| Sunday, May 12   | 10:30am-1:30pm & 3:00pm-6:00pm |
| Monday, May 13   | 10:30am-1:30pm & 3:00pm-6:00pm |
| Tuesday, May 14  | 10:30am-1:30pm (Closes)        |

#### Internet Café (WIRED & WIRELESS)

Location: Manchester Foyer

Printer will be available for students use

| Thursday, May 9 | Opens at 12 Noon — Open 24 hours |
|-----------------|----------------------------------|
| Tuesday, May 14 | Closes at 2:00pm                 |
| All other days  | Open 24 hours                    |

# **Hotel Floorplans**